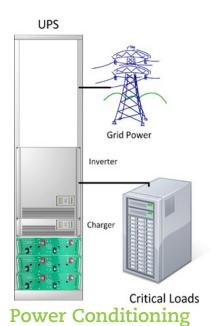

Contact your Ioxus consultant for help in sizing for your particular application

16V, 32V, 48V, 64V, 80V, 96V



## **Applications:**

- Aseptic food processes
- Silicon production
- Data centers
- Telecom
- Hospitals
- Other power critical

| 3U Rack N  | Series  |         |  |  |
|------------|---------|---------|--|--|
| Pairs Siz  | Modules |         |  |  |
| Rack Depth | mm      | to 580V |  |  |
| 16V(32V)   | 75      | 36      |  |  |
| 32V(64V)   | 318     | 18      |  |  |
| 48V(96V)   | 462     | 12      |  |  |
| 64V(128V)  | 606     | 9       |  |  |
| 80V(160V)  | 750     | 8       |  |  |
| 96V(192V)  | 894     | 6       |  |  |





## **Operating Voltage Range 580V to 380V**

| operating voltage Range coov to coov |                      |             |              |              |              |              |  |  |
|--------------------------------------|----------------------|-------------|--------------|--------------|--------------|--------------|--|--|
| Power<br>Required                    | Power<br>Required    | 1X<br>(9U)* | 2X<br>(18U)* | 3X<br>(27U)* | 4X<br>(36U)* | 5X<br>(45U)* |  |  |
|                                      | Seconds of Operation |             |              |              |              |              |  |  |
| kVA                                  | kW                   | (+/- 0.5s)  |              |              |              |              |  |  |
| 100