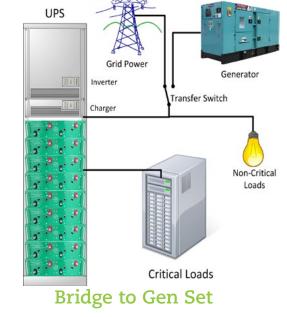

Contact your Ioxus consultant for help in sizing for your particular application

16V, 32V, 48V, 64V, 80V, 96V



## **Applications:**

- Aseptic food processes
- Silicon production
- Data centers
- Telecom
- Hospitals
- Other power critical

| 3U Rack N  | Series  |         |  |  |
|------------|---------|---------|--|--|
| Pairs Siz  | Modules |         |  |  |
| Rack Depth | mm      | to 580V |  |  |
| 16V(32V)   | 75      | 36      |  |  |
| 32V(64V)   | 318     | 18      |  |  |
| 48V(96V)   | 462     | 12      |  |  |
| 64V(128V)  | 606     | 9       |  |  |
| 80V(160V)  | 750     | 8       |  |  |
| 96V(192V)  | 894     | 6       |  |  |





## **Operating Voltage Range 580V to 380V**

| operating voltage Range coov to coov |                      |             |              |              |              |              |  |  |
|--------------------------------------|----------------------|-------------|--------------|--------------|--------------|--------------|--|--|
| Power<br>Required                    | Power<br>Required    | 1X<br>(9U)* | 2X<br>(18U)* | 3X<br>(27U)* | 4X<br>(36U)* | 5X<br>(45U)* |  |  |
|                                      | Seconds of Operation |             |              |              |              |              |  |  |
| kVA                                  | kW                   | (+/- 0.5s)  |              |              |              |              |  |  |
| 100