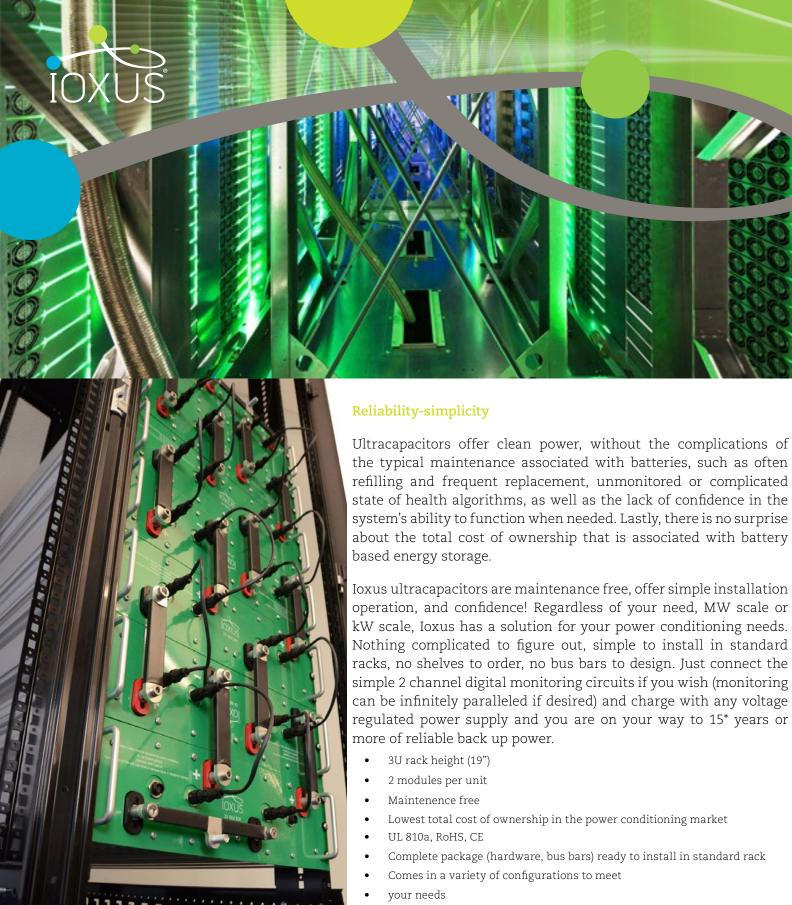

Contact your Ioxus consultant for help in sizing for your particular application

16V, 32V, 48V, 64V, 80V, 96V



## **Applications:**

- Aseptic food processes
- Silicon production
- Data centers
- Telecom
- Hospitals
- Other power critical

| 3U Rack N  | Series  |         |  |  |
|------------|---------|---------|--|--|
| Pairs Siz  | Modules |         |  |  |
| Rack Depth | mm      | to 580V |  |  |
| 16V(32V)   | 75      | 36      |  |  |
| 32V(64V)   | 318     | 18      |  |  |
| 48V(96V)   | 462     | 12      |  |  |
| 64V(128V)  | 606     | 9       |  |  |
| 80V(160V)  | 750     | 8       |  |  |
| 96V(192V)  | 894     | 6       |  |  |





## **Operating Voltage Range 580V to 380V**

| operating voltage Range coov to coov |                      |             |              |